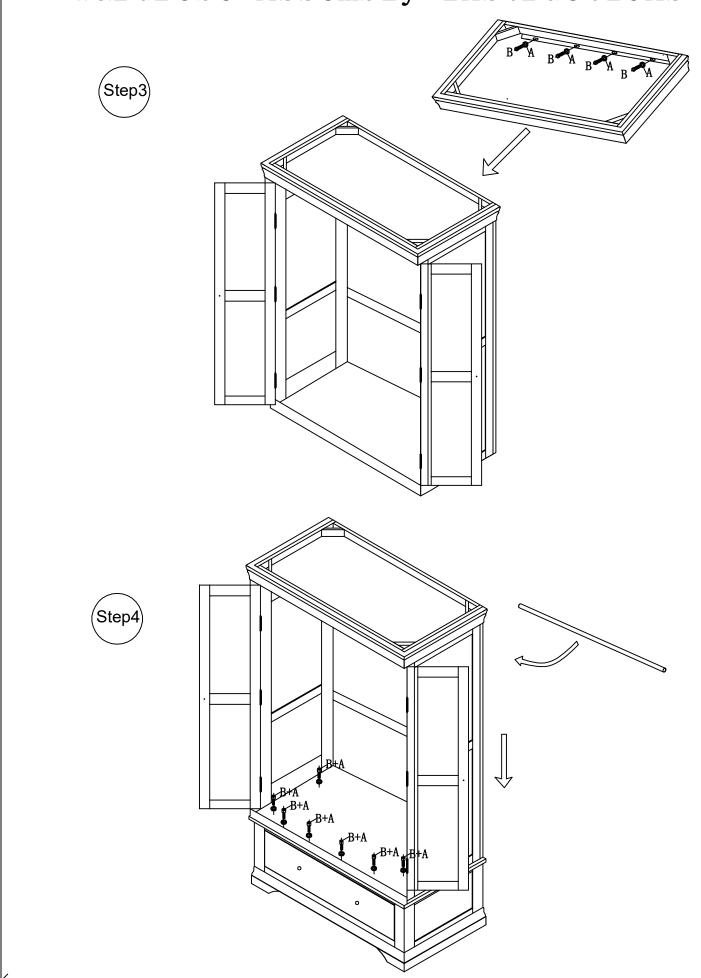

#### **Please Note**

When screwing the bolts B into the place and tighten, but do not fully tighten at first. Please push the side panel frames a little bit to attach the back panel without gap, especially the middle parts. Then fully tighten all the bolts.