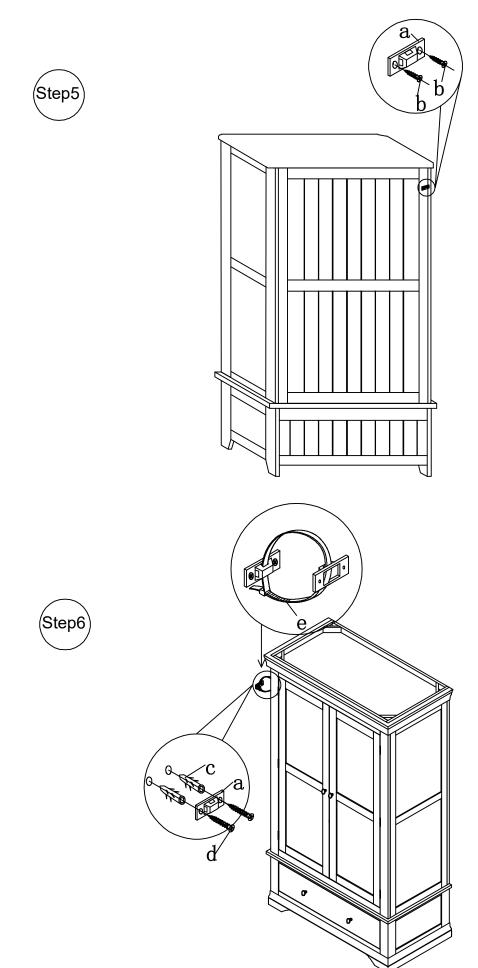

| A | 48 <b>pcs</b> |
|---|---------------|
| В | 48 <b>pcs</b> |
| С | 24 <b>pcs</b> |
| D | 1pcs          |

| а |            | 2pcs | е | ) 1 pcs |
|---|------------|------|---|---------|
| C |            | 2pcs |   |         |
| b | *COOOCE    | 2pcs |   |         |
| d | *TOTOGOODO | 2pcs |   |         |