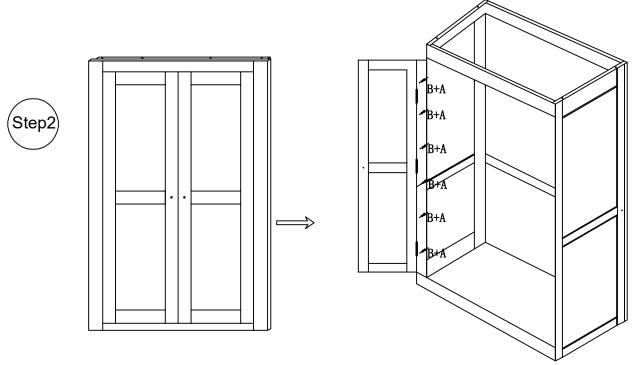

#### **Please Note**

When screwing the bolts B into the place and tighten, but do not fully tighten at first. Please push the side panel frames a little bit to attach the back panel without gap, especially the middle parts. Then fully tighten all the bolts.