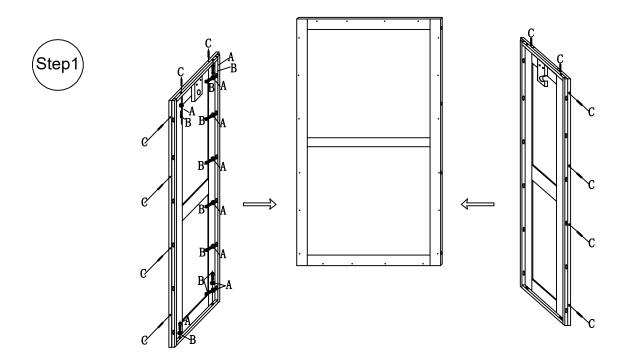

#### **Please Note**

When screwing the bolts B into the place and tighten, but do not fully tighten at first. Please push the side panel frames a little bit to attach the front door frames to keep the sides flat, especially the middle parts. Then fully tighten all the bolts.