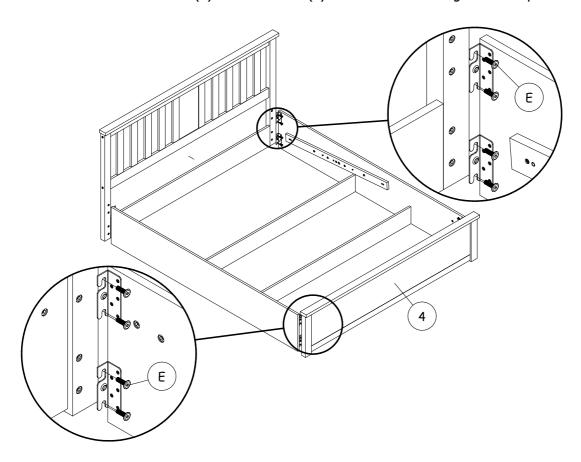

**Step 4**: Attach hardware part C using hardware part F.

**Step 5**: Attach the hydraulic pumps (13) to each hydraulic base support (11,12) as shown in diagram 5.1. Next, fix the left & right hydraulic support to the both side rails. Then, fix bolts G first as shown in diagram 5.2 and do not tighten yet. Finally, fix all bolts and tighten as shown in diagram 5.3.