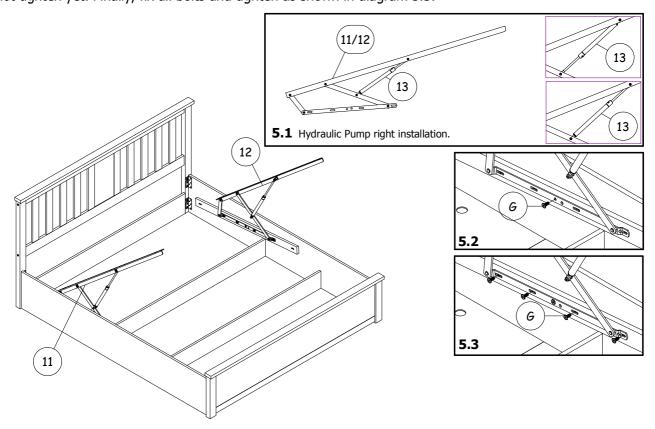

**Step 4**: Attach hardware part C using hardware part F.

**Step 5**: Attach the hydraulic pumps (13) to each hydraulic base support (11,12) as shown in diagram 5.1. Next, fix the left & right hydraulic support to the both side rails. Then, fix bolts G first as shown in diagram 5.2 and do not tighten yet. Finally, fix all bolts and tighten as shown in diagram 5.3.