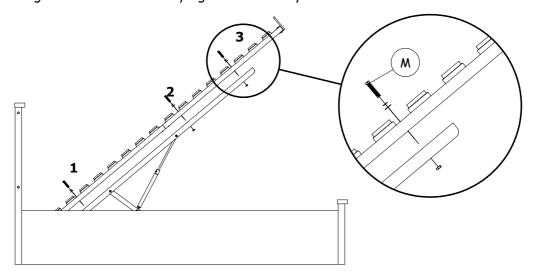

**Step 9**: Attach the bed base to the hydraulic frames using hardware part M. Fix the bolts starting from area 1 and finishing in area 3 – do not fully tighten the bolts yet.