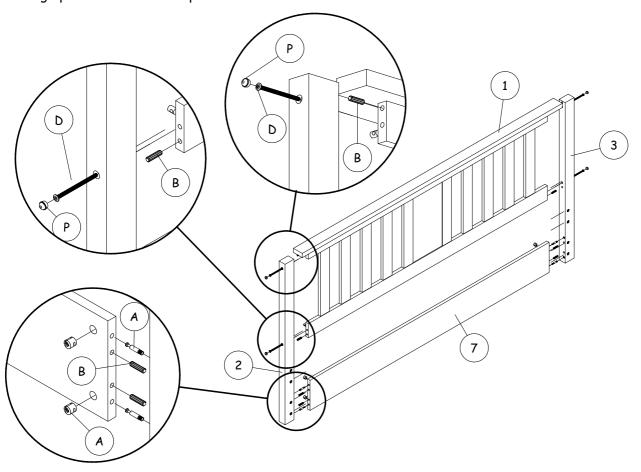

<sup>\*\*</sup> You will also need a screw driver and small mallet (not provied).

**Step 2**: Join together the left side rail (5) and right side rail (6) with the centre storage panels (10) using

**Step 3**: Attach the headboard frame (1) and footboard (4) to the side rails using hardware part E.

**Step 4**: Attach hardware part C using hardware part F.

**Step 5**: Attach the hydraulic pumps (13) to each hydraulic base support (11,12) as shown in diagram 5.1. Next, fix the left & right hydraulic support to the both side rails. Then, fix bolts G first as shown in diagram 5.2 and do not tighten yet. Finally, fix all bolts and tighten as shown in diagram 5.3.