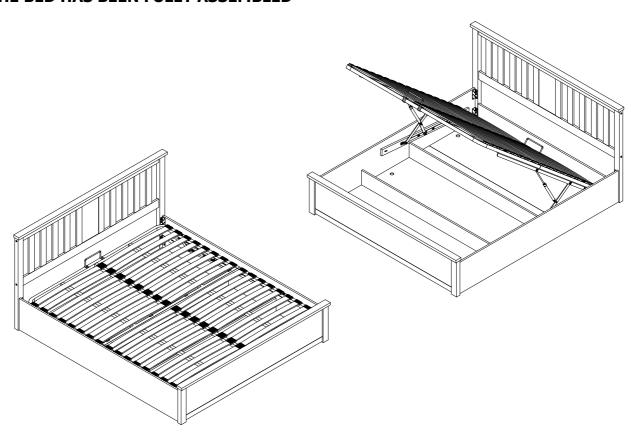

re part C using hardware part F.



**Step 5**: Attach the hydraulic pumps (13) to each hydraulic base support (11,12) as shown in diagram 5.1. Next, fix the left & right hydraulic support to the both side rails. Then, fix bolts G first as shown in diagram 5.2 and do not tighten yet. Finally, fix all bolts and tighten as shown in diagram 5.3.



**Step 6**: Assemble front (15) & back (14) frame bed base with hardware part H, I, J. After that fix base handles to the bed base with bolts L as shown.





**Step 8**: Insert the small base panel (8) and large base panels (9).



**Step 9**: Attach the bed base to the hydraulic frames using hardware part M. Fix the bolts starting from area 1 and finishing in area 3 – do not fully tighten the bolts yet.





### THE BED HAS BEEN FULLY ASSEMBLED



# **IMPORTANT NOTE**

WHEN THE BED IS BUILT AND THE MATTRESS FRAME IS AT 45 A DEGREE ANGLE PLEASE PLACE THE MATTRESS ON THE BED.

PLEASE NOTE THAT THE WEIGHT OF THE MATTRESS IS REQUIRED TO HELP CLOSE THE BED.

TO LOWER THE SLEEPING PLATFORM STAND AT THE FOOT END OF THE BED AND PUSH SHARPLY DOWNWARDS USING BOTH HANDS.



## **CAUTION:**

PLEASE USE HYDRAULIC PUMP STOPPER FOR SAFETY PURPOSE.