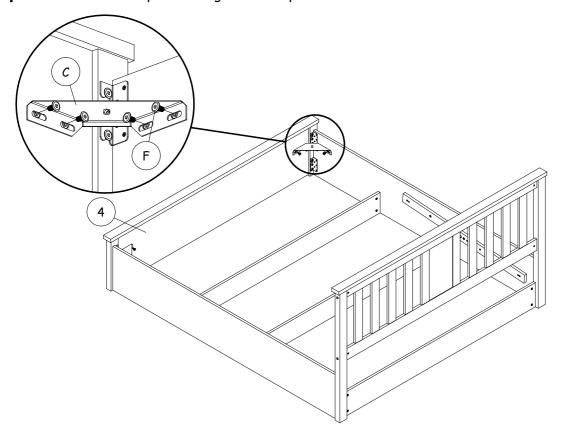

**Step 4**: Attach hardware part C using hardware part F.

**Step 5**: Attach the hydraulic pumps (13) to each hydraulic base support (11,12) as shown in diagram 5.1. Next, fix the left & right hydraulic support to the both side rails. Then, fix bolts G first as shown in diagram 5.2 and do not tighten yet. Finally, fix all bolts and tighten as shown in diagram 5.3.