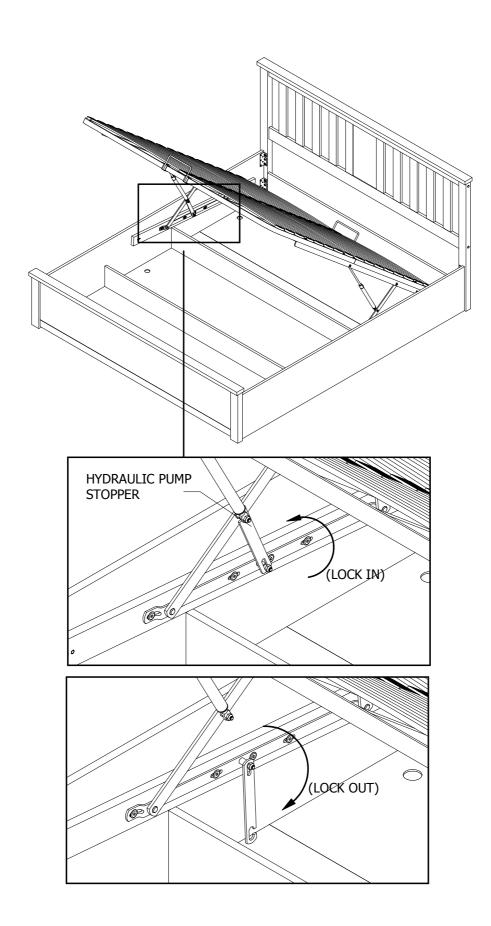

e bed base with hardware part H, I, J. After that fix base handles to the bed base with bolts L as shown.





**Step 8**: Insert the small base panel (8) and large base panels (9).



**Step 9**: Attach the bed base to the hydraulic frames using hardware part M. Fix the bolts starting from area 1 and finishing in area 3 – do not fully tighten the bolts yet.





### THE BED HAS BEEN FULLY ASSEMBLED



# **IMPORTANT NOTE**

WHEN THE BED IS BUILT AND THE MATTRESS FRAME IS AT 45 A DEGREE ANGLE PLEASE PLACE THE MATTRESS ON THE BED.

PLEASE NOTE THAT THE WEIGHT OF THE MATTRESS IS REQUIRED TO HELP CLOSE THE BED.

TO LOWER THE SLEEPING PLATFORM STAND AT THE FOOT END OF THE BED AND PUSH SHARPLY DOWNWARDS USING BOTH HANDS.



## **CAUTION:**

PLEASE USE HYDRAULIC PUMP STOPPER FOR SAFETY PURPOSE.