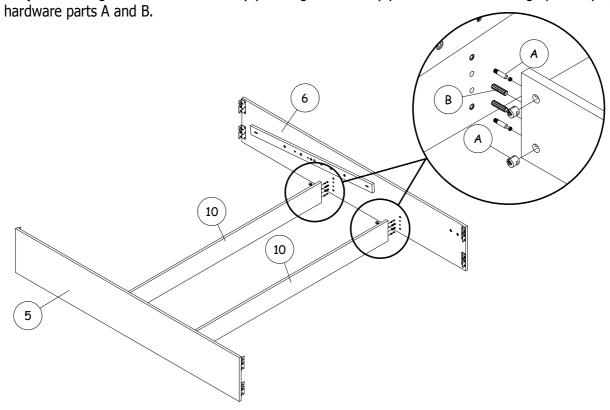

<sup>\*\*</sup> You will also need a screw driver and small mallet (not provied).

**Step 2**: Join together the left side rail (5) and right side rail (6) with the centre storage panels (10) using

**Step 3**: Attach the headboard frame (1) and footboard (4) to the side rails using hardware part E.