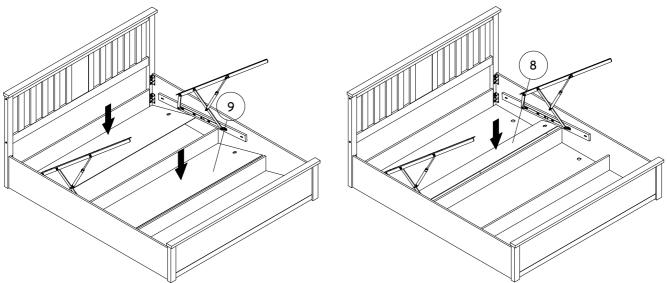

**Step 4**: Attach hardware part C using hardware part F.

**Step 5**: Attach the hydraulic pumps (13) to each hydraulic base support (11,12) as shown in diagram 5.1. Next, fix the left & right hydraulic support to the both side rails. Then, fix bolts G first as shown in diagram 5.2 and do not tighten yet. Finally, fix all bolts and tighten as shown in diagram 5.3.

**Step 9**: Attach the bed base to the hydraulic frames using hardware part M. Fix the bolts starting from area 1 and finishing in area 3 – do not fully tighten the bolts yet.