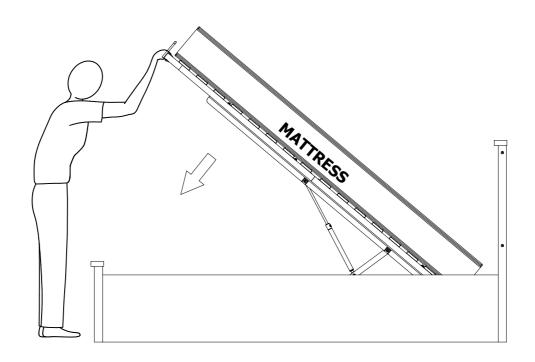

# **IMPORTANT NOTE**

WHEN THE BED IS BUILT AND THE MATTRESS FRAME IS AT 45 A DEGREE ANGLE PLEASE PLACE THE MATTRESS ON THE BED.

PLEASE NOTE THAT THE WEIGHT OF THE MATTRESS IS REQUIRED TO HELP CLOSE THE BED.

TO LOWER THE SLEEPING PLATFORM STAND AT THE FOOT END OF THE BED AND PUSH SHARPLY DOWNWARDS USING BOTH HANDS.