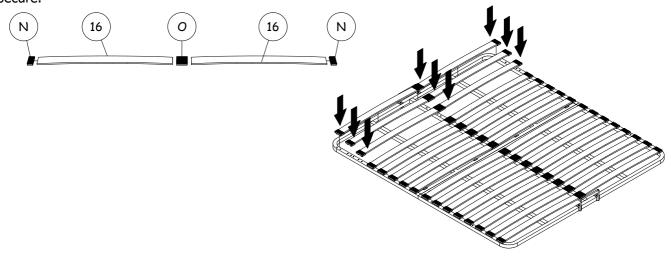

**Step 6**: Assemble front (15) & back (14) frame bed base with hardware part H, I, J. After that fix base handles to the bed base with bolts L as shown.

**Step 8**: Insert the small base panel (8) and large base panels (9).