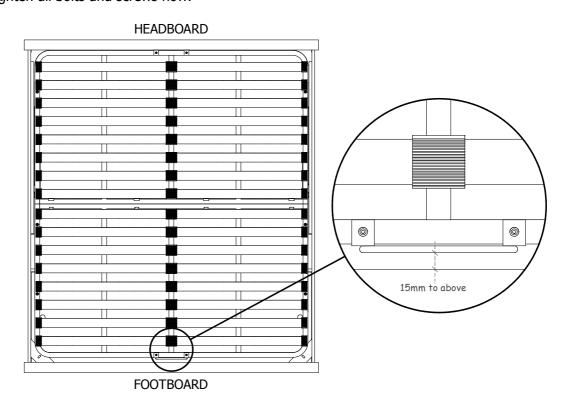

**Step 6**: Assemble front (15) & back (14) frame bed base with hardware part H, I, J. After that fix base handles to the bed base with bolts L as shown.

**Step 8**: Insert the small base panel (8) and large base panels (9).