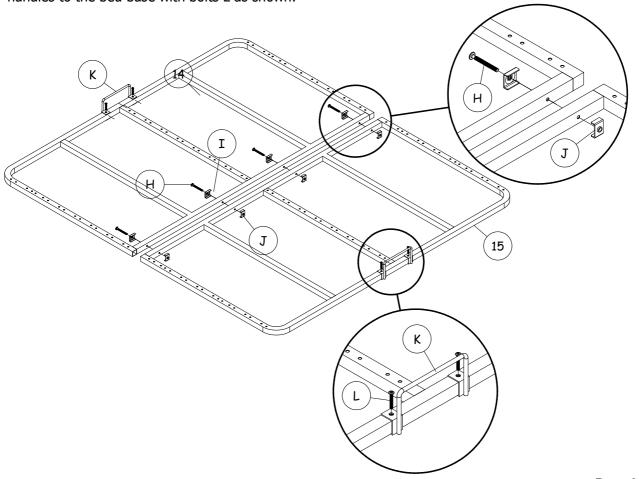

**Step 6**: Assemble front (15) & back (14) frame bed base with hardware part H, I, J. After that fix base handles to the bed base with bolts L as shown.

**Step 8**: Insert the small base panel (8) and large base panels (9).