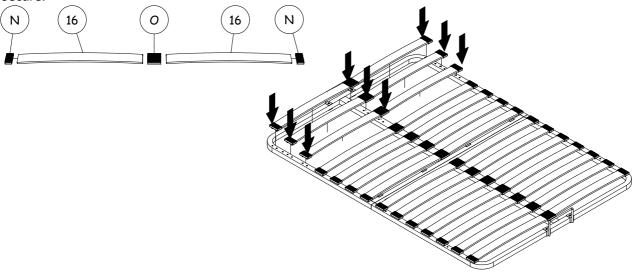

**Step 8**: Insert the small base panel (8) and large base panels (9).

**Step 9**: Attach the bed base to the hydraulic frames using hardware part M. Fix the bolts starting from area 1 and finishing in area 3 – do not fully tighten the bolts yet.