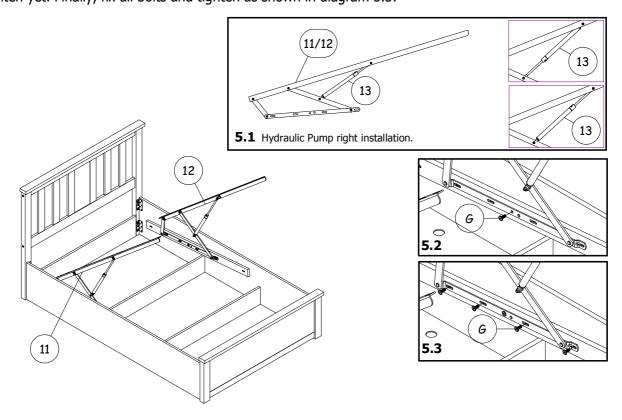

**Step 8**: Insert the small base panel (8) and large base panels (9).

**Step 9**: Attach the bed base to the hydraulic frames using hardware part M. Fix the bolts starting from area 1 and finishing in area 3 – do not fully tighten the bolts yet.