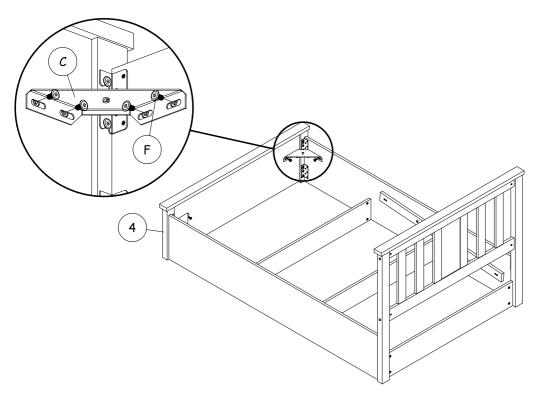

**Step 3**: Attach the headboard frame (1) and footboard (4) to the side rails using hardware part E.

**Step 4**: Attach hardware part C using hardware part F.

**Step 6**: Assemble front (15) & back (14) frame bed base with hardware part H, I, J. After that fix base handles K to the bed base with bolts L as shown.