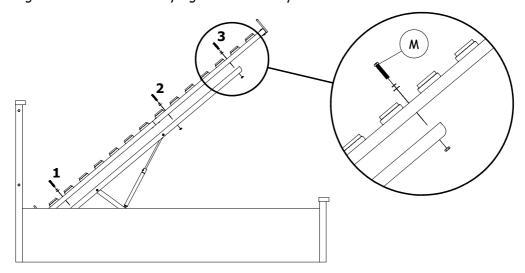

\*</sup> You will also need a screw driver and small mallet (not provied).



**Step 2**: Join together the left side rail (5) and right side rail (6) with the centre storage panels (10) using hardware parts A and B.



**Step 3**: Attach the headboard frame (1) and footboard (4) to the side rails using hardware part E.



**Step 4**: Attach hardware part C using hardware part F.





**Step 6**: Assemble front (15) & back (14) frame bed base with hardware part H, I, J. After that fix base handles K to the bed base with bolts L as shown.





**Step 8**: Insert the small base panel (8) and large base panels (9).



**Step 9**: Attach the bed base to the hydraulic frames using hardware part M. Fix the bolts starting from area 1 and finishing in area 3 – do not fully tighten the bolts yet.





#### THE BED HAS BEEN FULLY ASSEMBLED



# **IMPORTANT NOTE**

WHEN THE BED IS BUILT AND THE MATTRESS FRAME IS AT 45 A DEGREE ANGLE PLEASE PLACE THE MATTRESS ON THE BED.

PLEASE NOTE THAT THE WEIGHT OF THE MATTRESS IS REQUIRED TO HELP CLOSE THE BED.

TO LOWER THE SLEEPING PLATFORM STAND AT THE FOOT END OF THE BED AND PUSH SHARPLY DOWNWARDS USING BOTH HANDS.



## **CAUTION:**

PLEASE USE HYDRAULIC PUMP STOPPER FOR SAFETY PURPOSE.



Page **10** of **10**