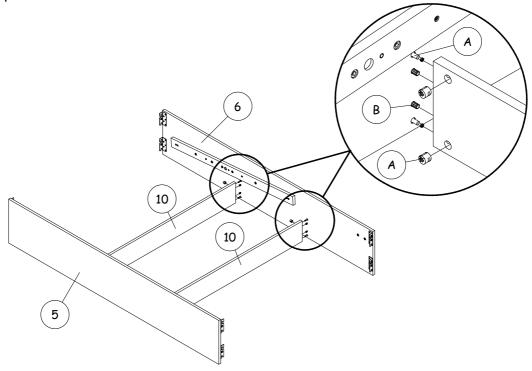

<sup>\*\*</sup> You will also need a screw driver and small mallet (not provied).

**Step 2**: Join together the left side rail (5) and right side rail (6) with the centre storage panels (10) using hardware parts A and B.