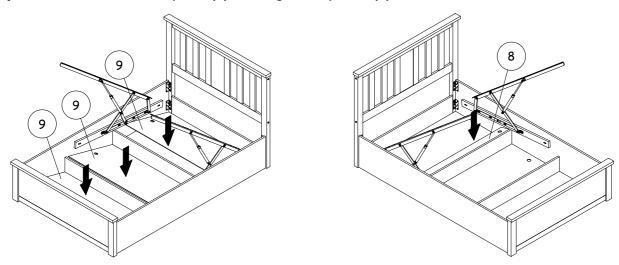

**Step 8**: Insert the small base panel (8) and large base panels (9).

**Step 9**: Attach the bed base to the hydraulic frames using hardware part M. Fix the bolts starting from area 1 and finishing in area 3 – do not fully tighten the bolts yet.