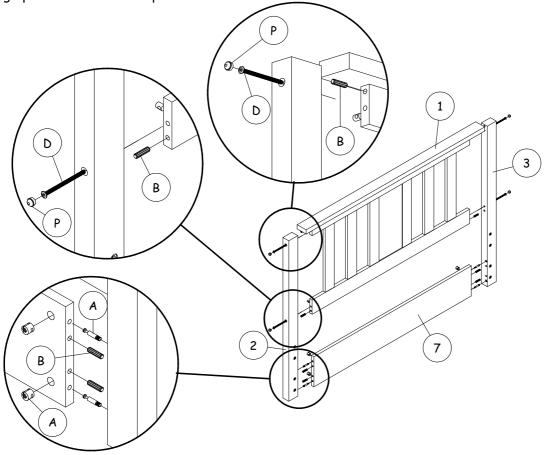

**Step 3**: Attach the headboard frame (1) and footboard (4) to the side rails using hardware part E.

**Step 4**: Attach hardware part C using hardware part F.

**Step 6**: Assemble front (15) & back (14) frame bed base with hardware part H, I, J. After that fix base handles K to the bed base with bolts L as shown.