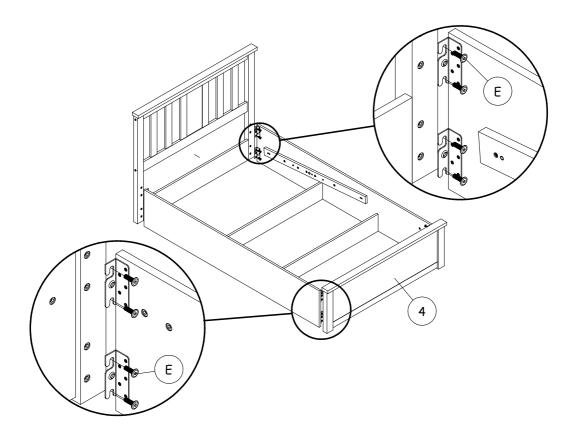

**Step 3**: Attach the headboard frame (1) and footboard (4) to the side rails using hardware part E.

**Step 4**: Attach hardware part C using hardware part F.

**Step 6**: Assemble front (15) & back (14) frame bed base with hardware part H, I, J. After that fix base handles K to the bed base with bolts L as shown.