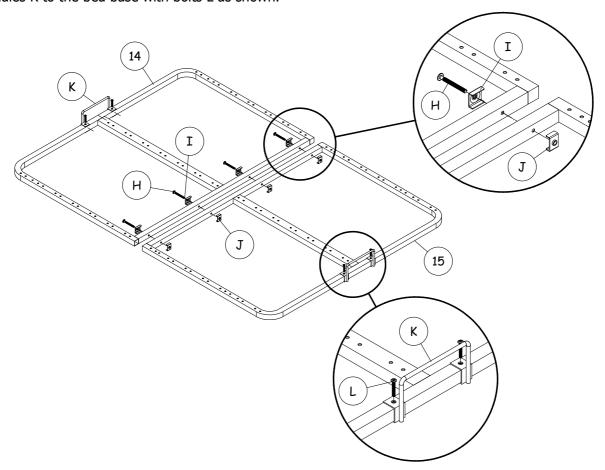

**Step 3**: Attach the headboard frame (1) and footboard (4) to the side rails using hardware part E.

**Step 4**: Attach hardware part C using hardware part F.

**Step 6**: Assemble front (15) & back (14) frame bed base with hardware part H, I, J. After that fix base handles K to the bed base with bolts L as shown.