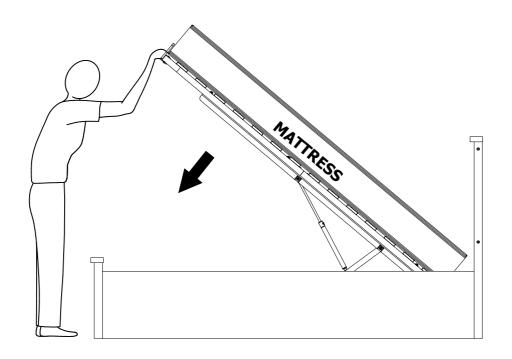

# **IMPORTANT NOTE**

WHEN THE BED IS BUILT AND THE MATTRESS FRAME IS AT 45 A DEGREE ANGLE PLEASE PLACE THE MATTRESS ON THE BED.

PLEASE NOTE THAT THE WEIGHT OF THE MATTRESS IS REQUIRED TO HELP CLOSE THE BED.

TO LOWER THE SLEEPING PLATFORM STAND AT THE FOOT END OF THE BED AND PUSH SHARPLY DOWNWARDS USING BOTH HANDS.