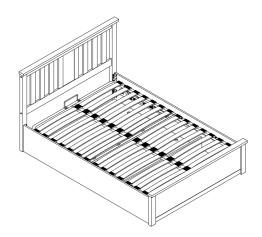

### **ASSEMBLY INSTRUCTIONS**

# 4ft/4ft6 Small Double/Double Chesterfield Ottoman Storage Bed



Please read the instructions carefully before assembly or use to ensure safe and satisfactory use of this product.

#### Please note:

- 1. This product takes approximately 90 minutes to assemble (2 people).
- 2. This product fully assembled is heavy; it should be assembled as near as possible to the desired point of use.
- 3. Please do not drag the bed frame, always lift and reposition with 2 people to avoid personal injury as well as damage to the product.
- 4. Please do not discard any of the packaging until you have checked that you have all the parts and the pack of fittings.
- 5. DO NOT use any power tools as this may damage the frame and will invalidate any claim.
- 6. Periodically check all screws and fixings to ensure they are secure.
- 7. You will require a screwdriver and a sm