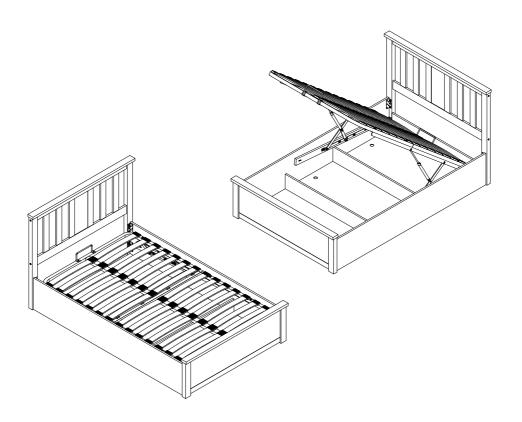

and small mallet (not provied).



**Step 2**: Join together the left side rail (5) and right side rail (6) with the centre storage panels (10) using hardware parts A and B.



**Step 3**: Attach the headboard frame (1) and footboard (4) to the side rails using hardware part E.



**Step 4**: Attach hardware part C using hardware part F.





**Step 6**: Assemble front (15) & back (14) frame bed base with hardware part H, I, J. After that fix base handles K to the bed base with bolts L as shown.





**Step 8**: Insert the small base panel (8) and large base panels (9).



**Step 9**: Attach the bed base to the hydraulic frames using hardware part M. Fix the bolts starting from area 1 and finishing in area 3 – do not fully tighten the bolts yet.





#### THE BED HAS BEEN FULLY ASSEMBLED



# **IMPORTANT NOTE**

WHEN THE BED IS BUILT AND THE MATTRESS FRAME IS AT 45 A DEGREE ANGLE PLEASE PLACE THE MATTRESS ON THE BED.

PLEASE NOTE THAT THE WEIGHT OF THE MATTRESS IS REQUIRED TO HELP CLOSE THE BED.

TO LOWER THE SLEEPING PLATFORM STAND AT THE FOOT END OF THE BED AND PUSH SHARPLY DOWNWARDS USING BOTH HANDS.



## **CAUTION:**

PLEASE USE HYDRAULIC PUMP STOPPER FOR SAFETY PURPOSE.



Page **10** of **10**