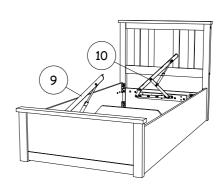

| 3/3 | 1   |  |  |
| Т                              | M14 Spanner                                                |      | 3/3 | 1   |  |  |

<sup>\*\*</sup> You will also need a screw driver and small mallet (not provied).



**Step 2**: Join together the left side rail and right side rail (5) with the centre storage panels (8) using hardware parts J and L.



**Step 3**: Attach the headboard frame (1) and footboard (4) to the side rails using hardware part A.



**Step 4**: Insert the base panel (7) to the position.





Next ensure your hydraulic opening side, locate your hydraulic base support through the JCBC holes L1, L2, L3 & L4 or R1, R2, R3 & R4 at the headboard and footboard as shown in diagram **5.2**.

#### **OPTION 1** (LEFT OPENING)



#### **OPTION 2** (RIGHT OPENING)







Make sure to fix bolts C at round end hole first (L1/R1) as shown in diagram 5.3 and do not tighten yet. Filnally, fix all bolts and tighten all bolts as shown in diagram 5.4.







**Step 7**: Join together the front, back bed base (12)(13) and end bar left,right (14)(15) using hardware parts N, O and P. Attach parts (16) and (17) using hardware part E & M.



**Step 8**: Fit the slat cap G onto the spring slat (18) and insert into the pre-drilled holes. Please note you may need to press firmly into place. After that fix base handle to the bed base with bolts E as shown.



**Step 9**: Assemble the bed base on the left & right hydraulic frame and fix bolts starting from '1' to '3' as shown.



**Step 10**: Adjust the bed base, make sure that the distance with the side rail approximatel