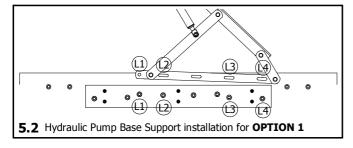

**Step 3**: Attach the headboard frame (1) and footboard (4) to the side rails using hardware part A.

**Step 4**: Insert the base panel (7) to the position.

Next ensure your hydraulic opening side, locate your hydraulic base support through the JCBC holes L1, L2, L3 & L4 or R1, R2, R3 & R4 at the headboard and footboard as shown in diagram **5.2**.

#### **OPTION 1** (LEFT OPENING)