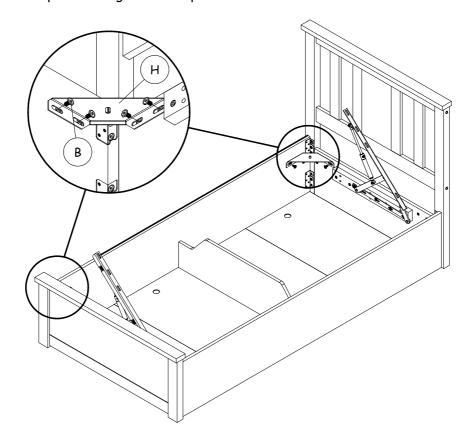

**Step 3**: Attach the headboard frame (1) and footboard (4) to the side rails using hardware part A.

**Step 4**: Insert the base panel (7) to the position.

Next ensure your hydraulic opening side, locate your hydraulic base support through the JCBC holes L1, L2, L3 & L4 or R1, R2, R3 & R4 at the headboard and footboard as shown in diagram **5.2**.

#### **OPTION 1** (LEFT OPENING)

#### **OPTION 2** (RIGHT OPENING)

Make sure to fix bolts C at round end hole first (L1/R1) as shown in diagram 5.3 and do not tighten yet. Filnally, fix all bolts and tighten all bolts as shown in diagram 5.4.