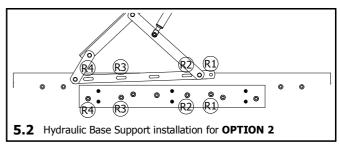

**Step 3**: Attach the headboard frame (1) and footboard (4) to the side rails using hardware part A.

**Step 4**: Insert the base panel (7) to the position.

Next ensure your hydraulic opening side, locate your hydraulic base support through the JCBC holes L1, L2, L3 & L4 or R1, R2, R3 & R4 at the headboard and footboard as shown in diagram **5.2**.

#### **OPTION 2** (RIGHT OPENING)

Make sure to fix bolts C at round end hole first (L1/R1) as shown in diagram 5.3 and do not tighten yet. Filnally, fix all bolts and tighten all bolts as shown in diagram 5.4.