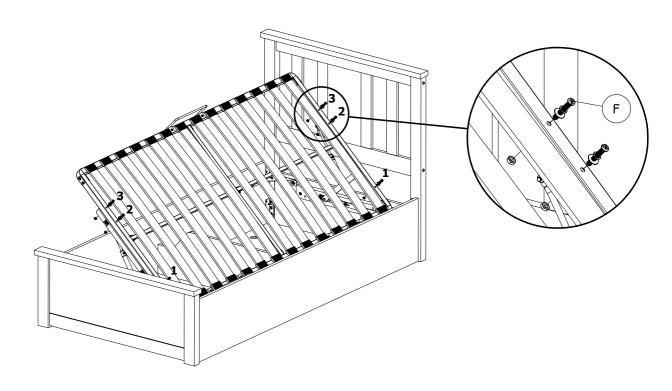

**Step 9**: Assemble the bed base on the left & right hydraulic frame and fix bolts starting from '1' to '3' as shown.

**Step 10**: Adjust the bed base, make sure that the distance with the side rail approximately 15mm to above. Tighten all bolts and screws.