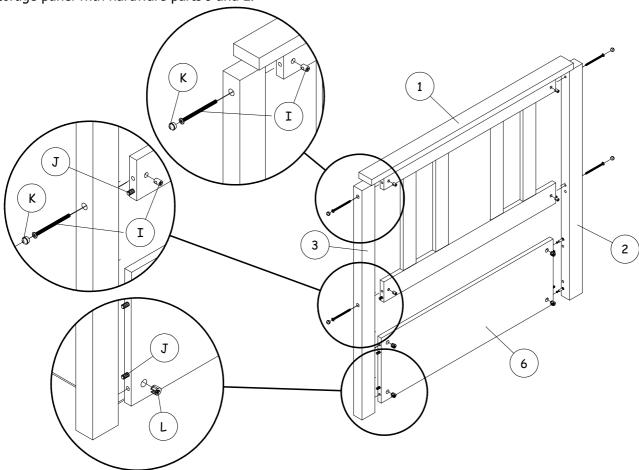

**Step 3**: Attach the headboard frame (1) and footboard (4) to the side rails using hardware part A.

**Step 4**: Insert the base panel (7) to the position.

Next ensure your hydraulic opening side, locate your hydraulic base support through the JCBC holes L1, L2, L3 & L4 or R1, R2, R3 & R4 at the headboard and footboard as shown in diagram **5.2**.