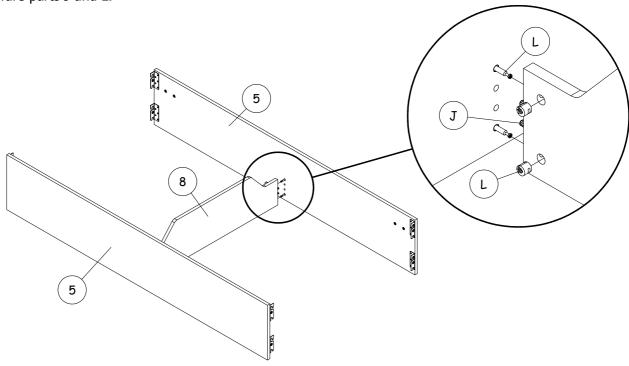

<sup>\*\*</sup> You will also need a screw driver and small mallet (not provied).

**Step 2**: Join together the left side rail and right side rail (5) with the centre storage panels (8) using hardware parts J and L.