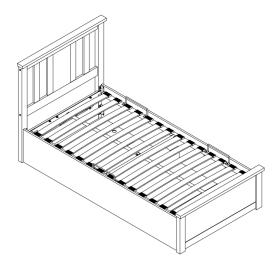

# 3ft Single Chesterfield Ottoman Storage Bed

Please read the instructions carefully before assembly or use to ensure safe and satisfactory use of this product.

### THE BED HAS BEEN FULLY ASSEMBLED