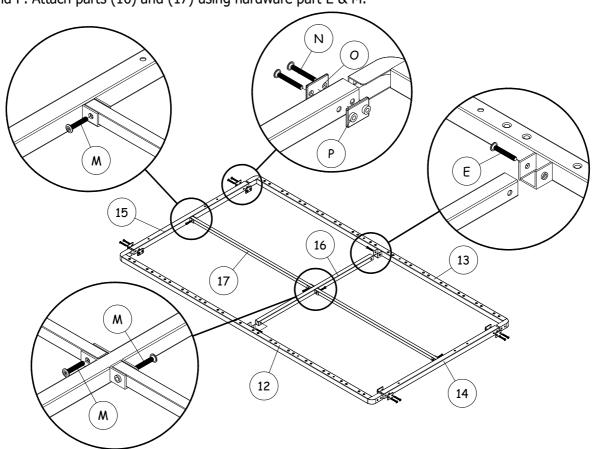

**Step 7**: Join together the front, back bed base (12)(13) and end bar left,right (14)(15) using hardware parts N, O and P. Attach parts (16) and (17) using hardware part E & M.

**Step 8**: Fit the slat cap G onto the spring slat (18) and insert into the pre-drilled holes. Please note you may need to press firmly into place. After that fix base handle to the bed base with bolts E as shown.