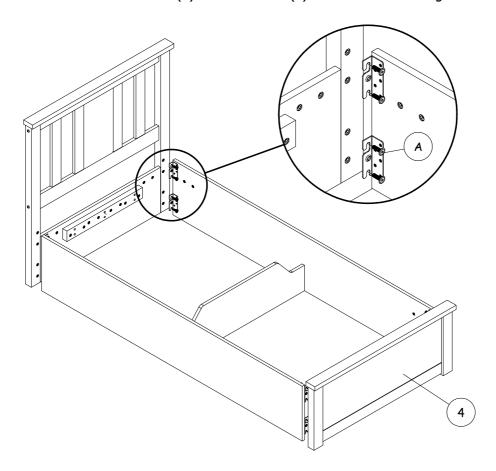

**Step 3**: Attach the headboard frame (1) and footboard (4) to the side rails using hardware part A.

**Step 4**: Insert the base panel (7) to the position.

Next ensure your hydraulic opening side, locate your hydraulic base support through the JCBC holes L1, L2, L3 & L4 or R1, R2, R3 & R4 at the headboard and footboard as shown in diagram **5.2**.