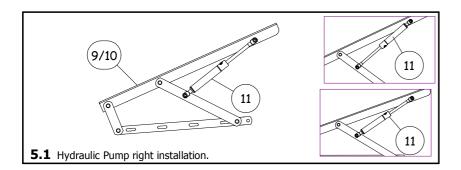

**Step 3**: Attach the headboard frame (1) and footboard (4) to the side rails using hardware part A.

**Step 4**: Insert the base panel (7) to the position.

Next ensure your hydraulic opening side, locate your hydraulic base support through the JCBC holes L1, L2, L3 & L4 or R1, R2, R3 & R4 at the headboard and footboard as shown in diagram **5.2**.

#### **OPTION 2** (RIGHT OPENING)

Make sure to fix bolts C at round end hole first (L1/R1) as shown in diagram 5.3 and do not tighten yet. Filnally, fix all bolts and tighten all bolts as shown in diagram 5.4.