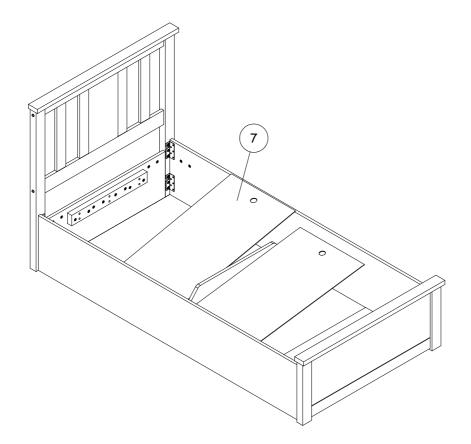

**Step 3**: Attach the headboard frame (1) and footboard (4) to the side rails using hardware part A.

**Step 4**: Insert the base panel (7) to the position.

Next ensure your hydraulic opening side, locate your hydraulic base support through the JCBC holes L1, L2, L3 & L4 or R1, R2, R3 & R4 at the headboard and footboard as shown in diagram **5.2**.