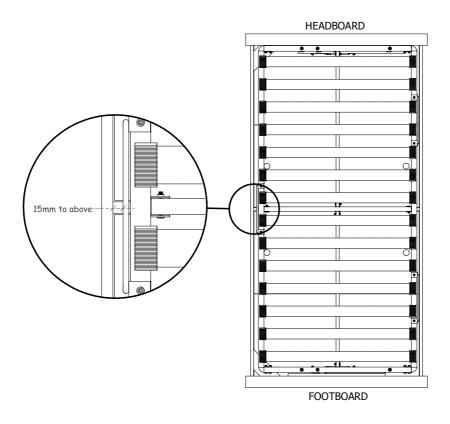

**Step 9**: Assemble the bed base on the left & right hydraulic frame and fix bolts starting from '1' to '3' as shown.

**Step 10**: Adjust the bed base, make sure that the distance with the side rail approximately 15mm to above. Tighten all bolts and screws.