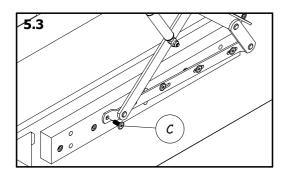

#### **OPTION 2** (RIGHT OPENING)

Make sure to fix bolts C at round end hole first (L1/R1) as shown in diagram 5.3 and do not tighten yet. Filnally, fix all bolts and tighten all bolts as shown in diagram 5.4.