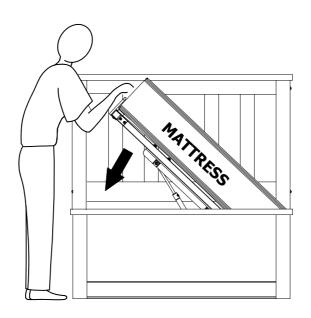

# **IMPORTANT NOTE**

WHEN THE BED IS BUILT THE MATTRESS FRAME IS AT A 45 DEGREE ANGLE PLEASE PLACE THE MATTRESS ON THE BED.

PLEASE NOTE THAT THE WEIGHT OF THE MATTRESS IS REQUIRED TO HELP CLOSE THE BED.

TO LOWER THE SLEEPING PLATFORM STAND AT THE OPEN SIDE OF THE BED AND PUSH SHARPLY DOWNWARDS USING BOTH HANDS.