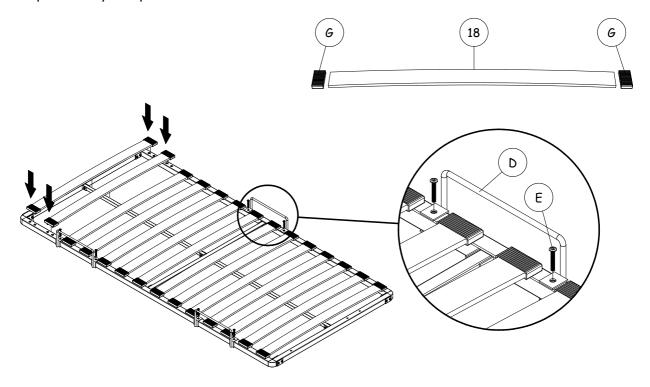

**Step 7**: Join together the front, back bed base (12)(13) and end bar left,right (14)(15) using hardware parts N, O and P. Attach parts (16) and (17) using hardware part E & M.

**Step 8**: Fit the slat cap G onto the spring slat (18) and insert into the pre-drilled holes. Please note you may need to press firmly into place. After that fix base handle to the bed base with bolts E as shown.