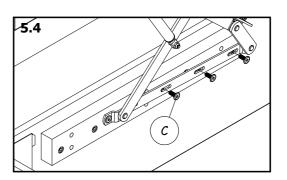

#### **OPTION 2** (RIGHT OPENING)

Make sure to fix bolts C at round end hole first (L1/R1) as shown in diagram 5.3 and do not tighten yet. Filnally, fix all bolts and tighten all bolts as shown in diagram 5.4.