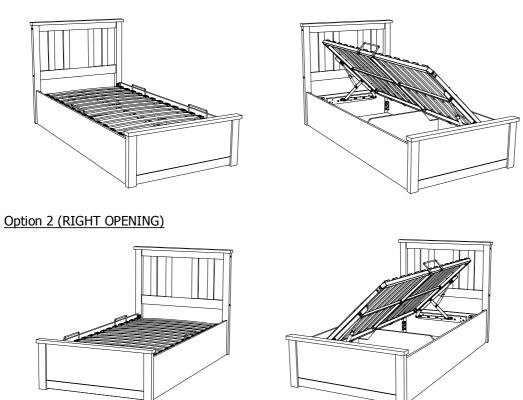

#### **OPTION 1** (LEFT OPENING)

#### **OPTION 2** (RIGHT OPENING)

Make sure to fix bolts C at round end hole first (L1/R1) as shown in diagram 5.3 and do not tighten yet. Filnally, fix all bolts and tighten all bolts as shown in diagram 5.4.

## Option 1 (LEFT OPENING)