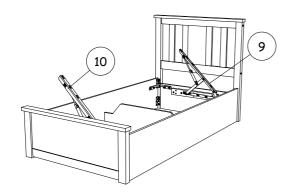

#### **OPTION 1** (LEFT OPENING)

#### **OPTION 2** (RIGHT OPENING)

Make sure to fix bolts C at round end hole first (L1/R1) as shown in diagram 5.3 and do not tighten yet. Filnally, fix all bolts and tighten all bolts as shown in diagram 5.4.